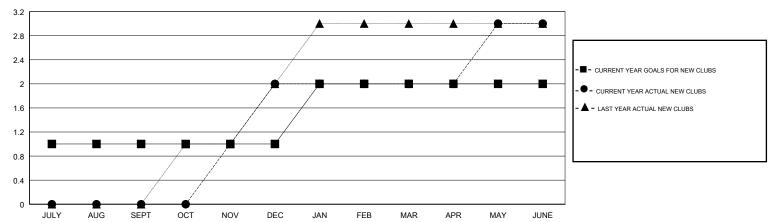

| 1             | 0         | 1             | JULY/AUG/SEPT         | -25                       | 53                      | 61                                           |
| OCT/NOV/DEC           | 0             | 2         | 0             | OCT/NOV/DEC           | -20                       | 90                      | 66                                           |
| JAN/FEB/MAR           | 1             | 0         | 1             | JAN/FEB/MAR           | 35                        | 86                      | 90                                           |
| APR/MAY/JUNE          | 0             | 1         | 0             | APR/MAY/JUNE          | 15                        | 122                     | 103                                          |

## GOALS AND ACTUAL NEW CLUBS CUMULATIVE



## GOALS AND ACTUAL MEMBERS CUMULATIVE



| DROPPED CLUBS: 2 |     | 42 CLUBS OF 58 ADDED 1 OR MORE<br>NEW MEMBERS | GENDER DISTRIBUTION           MALE         935 (56.98%)           FEMALE         706 (43.02%) |  |  |
|------------------|-----|-----------------------------------------------|-----------------------------------------------------------------------------------------------|--|--|
| DROPPED MEMBERS  |     |                                               | Women Percentage Fiscal Year Goal: 20%                                                        |  |  |
| DECEASED         | 20  | CLICK HERE FOR CUMULATIVE                     | TOTAL FAMILY UNIT MEMBERS                                                                     |  |  |
| CLUB CANCELLED   | 0   | MEMBERSHIP DATA