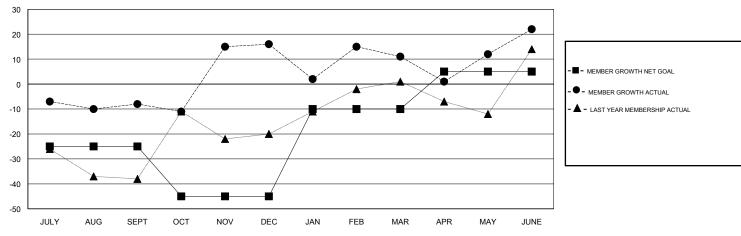

## GOALS AND ACTUAL MEMBERS CUMULATIVE

| DROPPED CLUBS: 2 |     | 42 CLUBS OF 58 ADDED 1 OR MORE<br>NEW MEMBERS | GENDER DISTRIBUTION           MALE         935 (56.98%)           FEMALE         706 (43.02%) |  |  |
|------------------|-----|-----------------------------------------------|-----------------------------------------------------------------------------------------------|--|--|
| DROPPED MEMBERS  |     |                                               | Women Percentage Fiscal Year Goal: 20%                                                        |  |  |
| DECEASED         | 20  | CLICK HERE FOR CUMULATIVE                     | TOTAL FAMILY UNIT MEMBERS                                                                     |  |  |
| CLUB CANCELLED   | 0   | MEMBERSHIP DATA                               | FAMILY MEMBERS PAYING HALF DUES                                                               |  |  |
| OTHER            | 300 |                                               |                                                                                               |  |  |
| TOTAL            | 320 |                                               |                                                                                               |  |  |